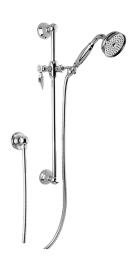

## **Product Features**

- 22" wall-mounted slide bar and 59" shower hose
- Includes traditional handshower -G-8604
- Adjustable bracket fits all hoses with conical nut
- Includes 1/2" NPT male threaded wall supply elbow
- Handshower flow rate ≤ 1.5 max gpm
- Includes internal backflow preventer