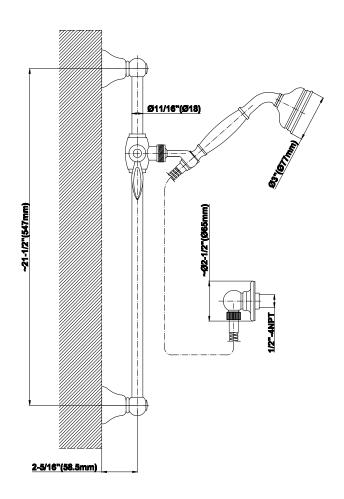

## **Product Features**

- 22" wall-mounted slide bar and 59" shower hose
- Includes traditional handshower -G-8604
- Adjustable bracket fits all hoses with conical nut
- Includes 1/2" NPT male threaded wall supply elbow
- Handshower flow rate ≤ 1.5 max gpm
- Includes internal backflow preventer